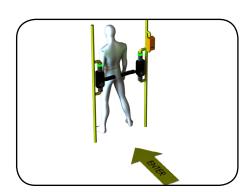

esigned to be installed in BUSES**, breaks down vertically after any punching of ticket and it also rotates in case of emergency.

Pr Bus is able to rotate even without the ticket insertion and it shall signalize the infringement by a sounding/visual message.

Besides **Pr Bus** also breaks down in case of lack of power and by a release button placed on a console.

Finally this item can be connected to air bag sensor too, in order to allow the immediate falling down also in case of a crash.



STANDARD 2001/85/EC – Concerning special dispositions to be applied to public transport vehicles with more than 8 seats.

Standard EN 61000 - EMC.



Standard UNI EN 1125:2008 – Emergency exits mechanically driven by an horizontal panic bar.







# PR BUS OPENING BY MEANS OF TICKET VALIDATION







# PR BUS FORCING BY EXERCISING AN ACTION POWER INFERIOR TO E 50N







# EMERGENCY: PR BUS BREAKING DOWN UNDER A BLOCKING UP CONDITION









# **OPTIONAL EQUIPMENT**

- A. Optical and/or acoustic recognition.
- B. Monitoring system implementation by customers counting procedure in both directions and pertinent validation.
- C. Fixing support to ground.

# **TURNSTILE FOR BUSES**

## **Technical features**

| ELECTRICAL SYSTEM    |                     |
|----------------------|---------------------|
| Voltage              | 24Vcc               |
| Direct current motor | 24Vdc               |
| Absorption           | 110 W               |
| STRUCTURE            | Steel               |
|                      | Polyurethane rubber |
| PERFORMANCES         |                     |
| Workin