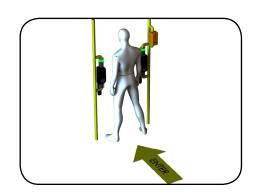

designed to be installed in BUSES**, breaks down vertically after any punching of ticket and it also rotates in case of emergency.

Pr Bus is able to rotate even without the ticket insertion and it shall signalize the infringement by a sounding/visual message.

Besides **Pr Bus** also breaks down in case of lack of power and by a release button placed on a console.

Finally this item can be connected to air bag sensor too, in order to allow the immediate falling down also in case of a crash.



STANDARD 2001/85/EC – Concerning special dispositions to be applied to public transport vehicles with more than 8 seats.

Standard EN 61000 - EMC.



Standard UNI EN 1125:2008 – Emergency exits mechanically driven by an horizontal panic bar.







# PR BUS OPENING BY MEANS OF TICKET VALIDATION







# PR BUS FORCING BY EXERCISING AN ACTION POWER INFERIOR TO E 50N







# EMERGENCY: PR BUS BREAKING DOWN UNDER A BLOCKING UP CONDITION









# **OPTIONAL EQUIPMENT**

- A. Optical and/or acoustic recognition.
- B. Monitoring system implementation by customers counting procedure in both directions and pertinent validation.
- C. Fixing support to ground.

# **TURNSTILE FOR BUSES**

## **Technical features**

| ELECTRICAL SYSTEM    |                     |
|----------------------|---------------------|
| Voltage              | 24Vcc               |
| Direct current motor | 24Vdc               |
| Absorption           | 110 W               |
| STRUCTURE            | Steel               |
|                      | Polyurethane rubber |
| PERFORMANCES         |                     |
| Work