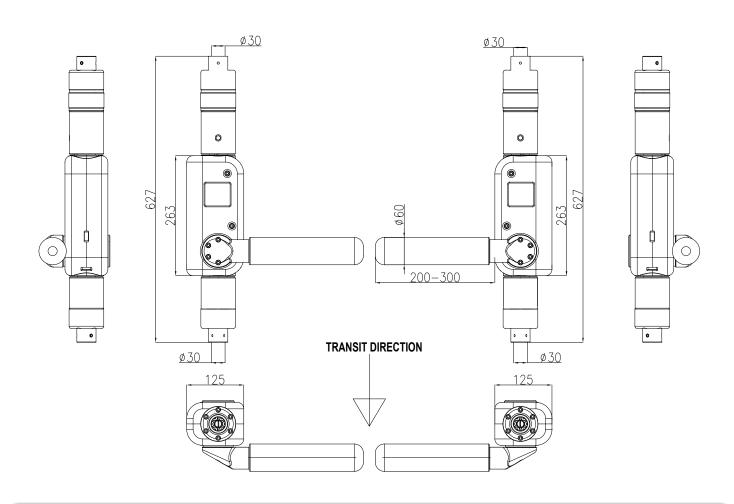

# **TURNSTILE FOR BUSES**

## **Technical features**

| ELECTRICAL SYSTEM    |                     |
|----------------------|---------------------|
| Voltage              | 24Vcc               |
| Direct current motor | 24Vdc               |
| Absorption           | 110 W               |
| STRUCTURE            | Steel               |
|                      | Polyurethane rubber |
| PERFORMANCES         |                     |
| Working              | 10 °C / 50 °C       |
| Temperature          |                     |
| Humidity             | 90 %                |
| Protection rating    | IP44                |
| DIMENSIONS           |                     |
| AND WEIGHTS          |                     |
| Weights              | 8 Kg                |
| C€                   | It is conforms to   |
|                      | European standards  |