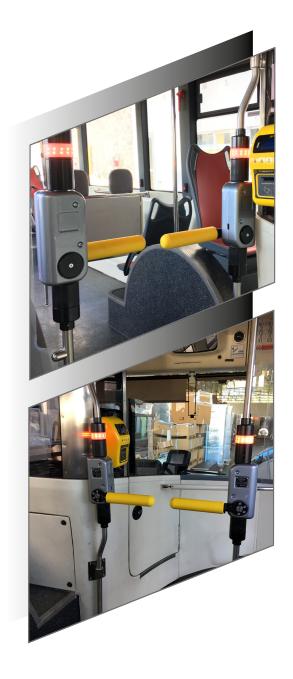

# CURTESY AND CORRECTNESS ON BOARD FLOW CHECK DEVICE FOR BUSES

**PR BUS** is a new device to check and prevent tickets non-payment inside buses.

This kind of turnstile, **especially designed to be installed in BUSES**, breaks down vertically after any punching of ticket and it also rotates in case of emergency.

# **TURNSTILE FOR BUSES**