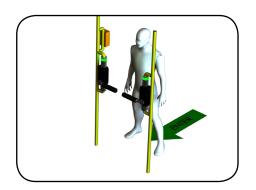

punching of ticket and it also rotates in case of emergency.

Pr Bus is able to rotate even without the ticket insertion and it shall signalize the infringement by a sounding/visual message.

Besides **Pr Bus** also breaks down in case of lack of power and by a release button placed on a console.

Finally this item can be connected to air bag sensor too, in order to allow the immediate falling down also in case of a crash.



STANDARD 2001/85/EC – Concerning special dispositions to be applied to public transport vehicles with more than 8 seats.

Standard EN 61000 - EMC.



Standard UNI EN 1125:2008 – Emergency exits mechanically driven by an horizontal panic bar.







# PR BUS OPENING BY MEANS OF TICKET VALIDATION







# PR BUS FORCING BY EXERCISING AN ACTION POWER INFERIOR TO E 50N







# EMERGENCY: PR BUS BREAKING DOWN UNDER A BLOCKING UP CONDITION









# **OPTIONAL EQUIPMENT**

- A. Optical and/or acoustic recognition.
- B. Monitoring system implementation by customers counting procedure in both directions and pertinent validation.
- C. Fixing support to ground.

# **TURNSTILE FOR BUSES**

## **Technical features**

| ELECTRICAL SYSTEM    |                     |
|----------------------|---------------------|
| Voltage              | 24Vcc               |
| Direct current motor | 24Vdc               |
| Absorption           | 110 W               |
| STRUCTURE            | Steel               |
|                      | Polyurethane rubber |
| PERFORMANCES         |                     |
| Working              | 10 °C / 50 °C       |
| Temperature          |