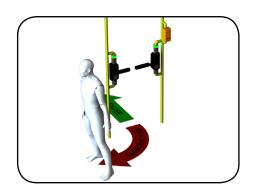

le to rotate even without the ticket insertion and it shall signalize the infringement by a sounding/visual message.

Besides **Pr Bus** also breaks down in case of lack of power and by a release button placed on a console.

Finally this item can be connected to air bag sensor too, in order to allow the immediate falling down also in case of a crash.



STANDARD 2001/85/EC – Concerning special dispositions to be applied to public transport vehicles with more than 8 seats.

Standard EN 61000 - EMC.



Standard UNI EN 1125:2008 – Emergency exits mechanically driven by an horizontal panic bar.







# PR BUS OPENING BY MEANS OF TICKET VALIDATION







# PR BUS FORCING BY EXERCISING AN ACTION POWER INFERIOR TO E 50N







# EMERGENCY: PR BUS BREAKING DOWN UNDER A BLOCKING UP CONDITION









# **OPTIONAL EQUIPMENT**

- A. Optical and/or acoustic recognition.
- B. Monitoring system implementation by customers counting procedure in both directions and pertinent validation.
- C. Fixing support to ground.

# **TURNSTILE FOR BUSES**

## **Technical features**

| ELECTRICAL SYSTEM    |                     |
|----------------------|---------------------|
| Voltage              | 24Vcc               |
| Direct current motor | 24Vdc               |
| Absorption           | 110 W               |
| STRUCTURE            | Steel               |
|                      | Polyurethane rubber |
| PERFORMANCES         |                     |
| Working              | 10 °C / 50 °C       |
| Temperature          |                     |
| Humidity             | 90 %                |
| Protecti