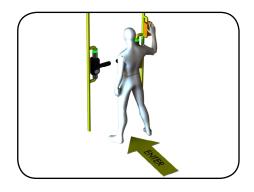

# PR BUS OPENING BY MEANS OF TICKET VALIDATION

# PR BUS FORCING BY EXERCISING AN ACTION POWER INFERIOR TO E 50N