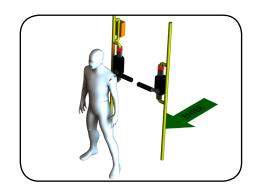

Pr Bus is able to rotate even without the ticket insertion and it shall signalize the infringement by a sounding/visual message.

Besides **Pr Bus** also breaks down in case of lack of power and by a release button placed on a console.

Finally this item can be connected to air bag sensor too, in order to allow the immediate falling down also in case of a crash.

STANDARD 2001/85/EC – Concerning special dispositions to be applied to public transport vehicles with more than 8 seats.