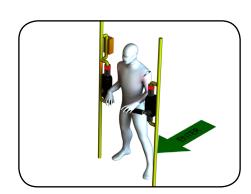

unching of ticket and it also rotates in case of emergency.

Pr Bus is able to rotate even without the ticket insertion and it shall signalize the infringement by a sounding/visual message.

Besides **Pr Bus** also breaks down in case of lack of power and by a release button placed on a console.

Finally this item can be connected to air bag sensor too, in order to allow the immediate falling down also in case of a crash.



STANDARD 2001/85/EC – Concerning special dispositions to be applied to public transport vehicles with more than 8 seats.

Standard EN 61000 - EMC.



Standard UNI EN 1125:2008 – Emergency exits mechanically driven by an horizontal panic bar.







# PR BUS OPENING BY MEANS OF TICKET VALIDATION







# PR BUS FORCING BY EXERCISING AN ACTION POWER INFERIOR TO E 50N







# EMERGENCY: PR BUS BREAKING DOWN UNDER A BLOCKING UP CONDITION









# **OPTIONAL EQUIPMENT**

- A. Optical and/or acoustic recognition.
- B. Monitoring system implementation by customers counting procedure in both directions and pertinent validation.
- C. Fixing support to ground.

# **TURNSTILE FOR BUSES**

## **Technical features**

| ELECTRICAL SYSTEM    |                     |
|----------------------|---------------------|
| Voltage              | 24Vcc               |
| Direct current motor | 24Vdc               |
| Absorption           | 110 W               |
| STRUCTURE            | Steel               |
|                      | Polyurethane rubber |
| PERFORMANCES         |                     |
| Working              | 10 °C / 50 °C       |
| Temperature          |