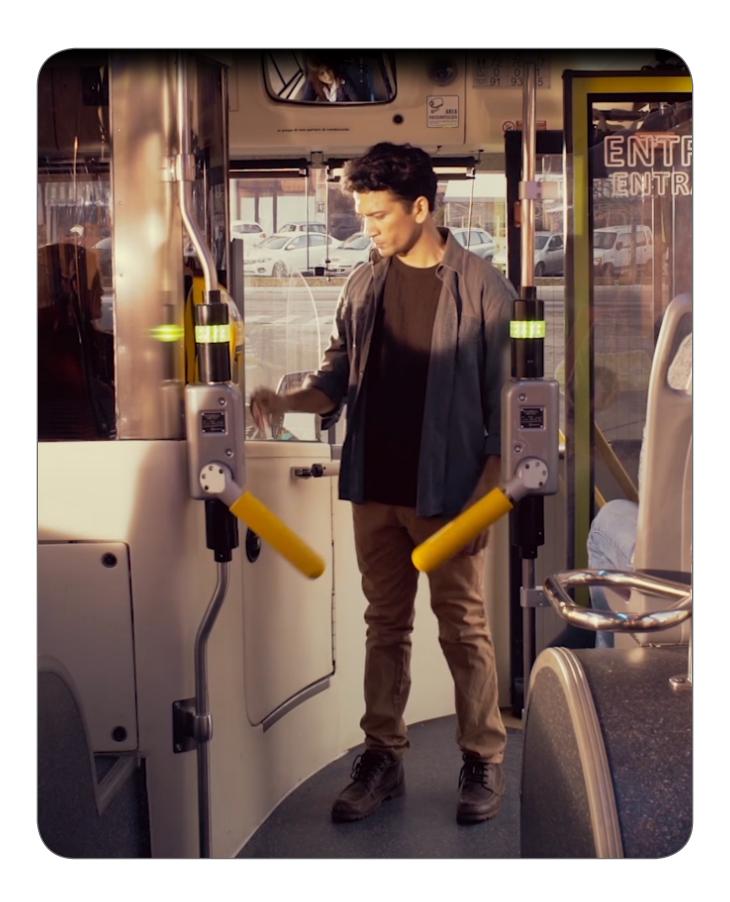

# CURTESY AND CORRECTNESS ON BOARD FLOW CHECK DEVICE FOR BUSES

**PR BUS** is a new device to check and prevent tickets non-payment inside buses.

This kind of turnstile, **especially designed to be installed in BUSES**, breaks down vertically after any punching of ticket and it also rotates in case of emergency.

# **TURNSTILE FOR BUSES**