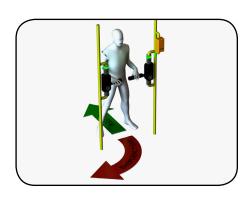

s able to rotate even without the ticket insertion and it shall signalize the infringement by a sounding/visual message.

Besides **Pr Bus** also breaks down in case of lack of power and by a release button placed on a console.

Finally this item can be connected to air bag sensor too, in order to allow the immediate falling down also in case of a crash.



STANDARD 2001/85/EC – Concerning special dispositions to be applied to public transport vehicles with more than 8 seats.

Standard EN 61000 - EMC.



Standard UNI EN 1125:2008 – Emergency exits mechanically driven by an horizontal panic bar.







# PR BUS OPENING BY MEANS OF TICKET VALIDATION







# PR BUS FORCING BY EXERCISING AN ACTION POWER INFERIOR TO E 50N







# EMERGENCY: PR BUS BREAKING DOWN UNDER A BLOCKING UP CONDITION









# **OPTIONAL EQUIPMENT**

- A. Optical and/or acoustic recognition.
- B. Monitoring system implementation by customers counting procedure in both directions and pertinent validation.
- C. Fixing support to ground.

# **TURNSTILE FOR BUSES**

## **Technical features**

| ELECTRICAL SYSTEM    |                     |
|----------------------|---------------------|
| Voltage              | 24Vcc               |
| Direct current motor | 24Vdc               |
| Absorption           | 110 W               |
| STRUCTURE            | Steel               |
|                      | Polyurethane rubber |
| PERFORMANCES         |                     |
| Working              | 10 °C / 50 °C       |
| Temperature          |                     |
| Humidity             | 90 %                |
| Prot