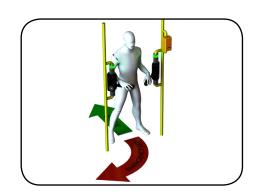

able to rotate even without the ticket insertion and it shall signalize the infringement by a sounding/visual message.

Besides **Pr Bus** also breaks down in case of lack of power and by a release button placed on a console.

Finally this item can be connected to air bag sensor too, in order to allow the immediate falling down also in case of a crash.



STANDARD 2001/85/EC – Concerning special dispositions to be applied to public transport vehicles with more than 8 seats.

Standard EN 61000 - EMC.



Standard UNI EN 1125:2008 – Emergency exits mechanically driven by an horizontal panic bar.







# PR BUS OPENING BY MEANS OF TICKET VALIDATION







# PR BUS FORCING BY EXERCISING AN ACTION POWER INFERIOR TO E 50N







# EMERGENCY: PR BUS BREAKING DOWN UNDER A BLOCKING UP CONDITION









# **OPTIONAL EQUIPMENT**

- A. Optical and/or acoustic recognition.
- B. Monitoring system implementation by customers counting procedure in both directions and pertinent validation.
- C. Fixing support to ground.

# **TURNSTILE FOR BUSES**

## **Technical features**

| ELECTRICAL SYSTEM    |                     |
|----------------------|---------------------|
| Voltage              | 24Vcc               |
| Direct current motor | 24Vdc               |
| Absorption           | 110 W               |
| STRUCTURE            | Steel               |
|                      | Polyurethane rubber |
| PERFORMANCES         |                     |
| Working              | 10 °C / 50 °C       |
| Temperature          |                     |
| Humidity             | 90 %                |
| Protec