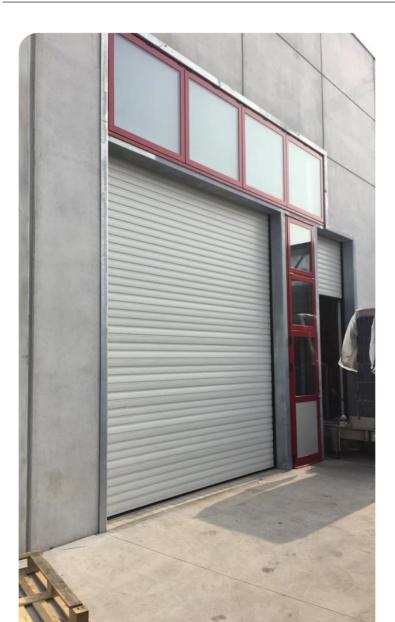

## A VERSATILE solution for every company.

Industrial shutters not only increase the security level of your building but are an excellent space-saving solution for any activity related to the storage of goods and the storage of vehicles.

# Unauthorized access

The GLG roller shutters are 100% burglary-proof, that is, burglary-proof. In fact, they are installed to protect industrial zones intended only for authorized personnel or in commercial contexts.

Burglar protection

The robust aluminium or steel structure of the GLG roller shutters protects industrial buildings and commercial activities from any attempt of intrusion and burglary, ensuring at the same time very high performance during the normal performance of everyday activities.