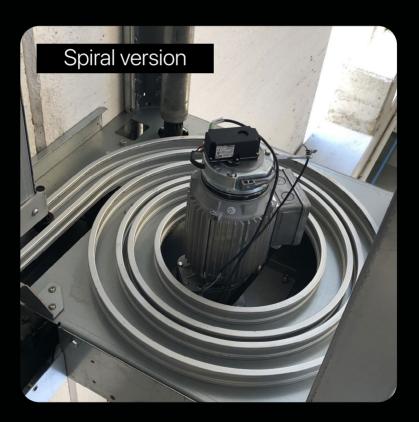

The spiral winding system allows a high thermal-acoustic insulation and an even smaller footprint.

-

Enter the GLG world